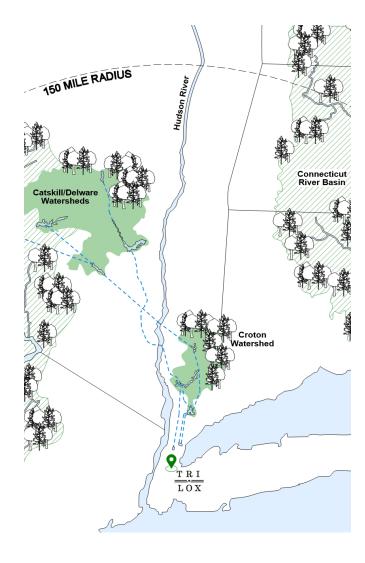

## Source

Harvested from Northeast forests in coordination with sustainable management plans that support long-term forest health & biodiversity.

## **Impact**

Timber from regenerative forestry practices in regional working forests supports clean water, clean air, and habitat for wildlife.