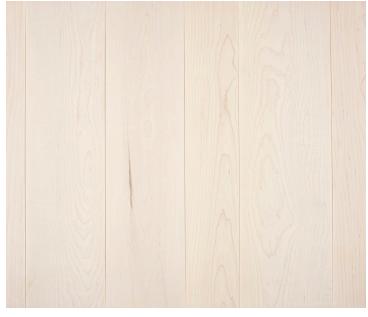

# Maple — Pearl

## **Product Information**

Maple trees yield a robust timber well suited for even the most hard-wearing interior applications. One of the lightest tones in our catalog, this Maple has a clean, contemporary, matte finish that highlights the subtle character of the wood grain.

## Maple - Pearl