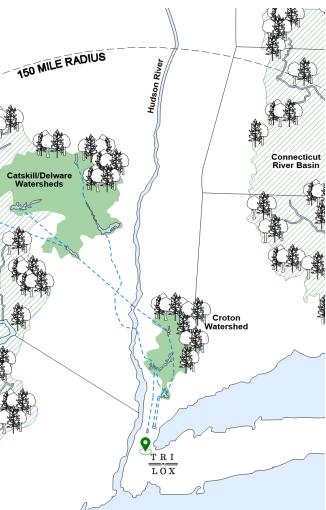

## Source

Harvested from Northeast forests in coordination with sustainable management plans that support long-term forest health & biodiversity.

## Impact

Timber from regenerative forestry practices in regional working forests supports clean water, clean air, and habitat for wildlife.