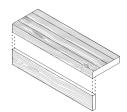

**STAIR TREAD & RISER** 

Our single-piece or glue-up solid wood stair components are durable and customizable.