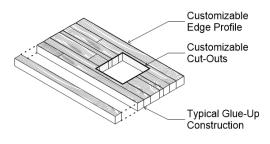

#### **Common Spec\***

Multi-Piece Top I Hand Eased Profile I 1-1/2" Thickness \*include sketch to indicate overall dimensions, shape, and cutout locations

MULTI-PIECE TOP

Made of edge-glued solid wood pieces to create dynamic solid surfaces, these tops are versatile and customizable.