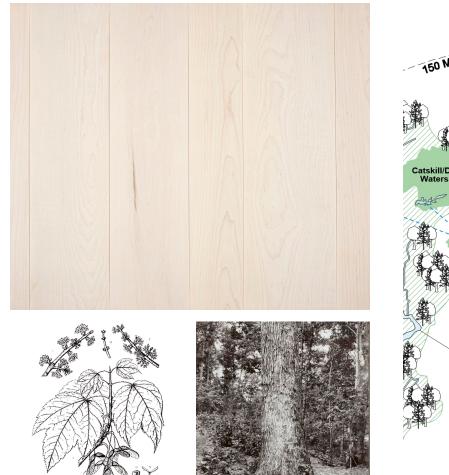

# **Product Information**

Maple trees yield a robust timber well suited for even the most hard-wearing interior applications. One of the lightest tones in our catalog, this Maple has a clean, contemporary, matte finish that highlights the subtle character of the wood grain.