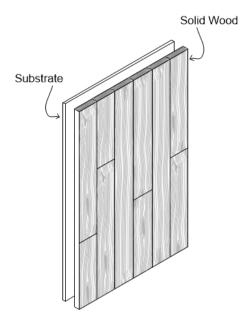

### Common Spec\*

Solid Panel | FSC® Plywood Substrate | Hand Eased Edge | 1-1/4"" Thickness | 30" Width x 96" Length

**SOLID PANEL** 

Shop-fabricated panel made of solid wood planks fastened to a substrate for ease of installation.