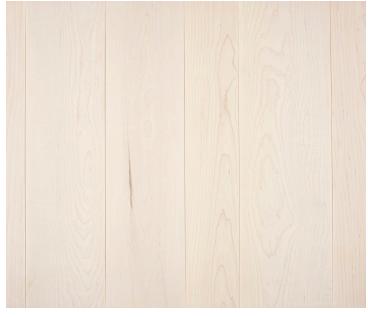

# Maple - Pearl

## **Product Information**

Maple trees yield a robust timber well suited for even the most hard-wearing interior applications. One of the lightest tones in our catalog, this Maple has a clean, contemporary, matte finish that highlights the subtle character of the wood grain.