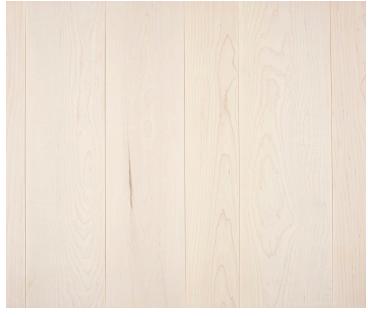

# Maple - Pearl

## **Product Information**

Maple trees yield a robust timber well suited for even the most hard-wearing interior applications. One of the lightest tones in our catalog, this Maple has a clean, contemporary, matte finish that highlights the subtle character of the wood grain.

## Source

Harvested from Northeast forests in coordination with sustainable management plans that support long-term forest health & biodiversity.

## **Impact**

Timber from regenerative forestry practices in regional working forests supports clean water, clean air, and habitat for wildlife.