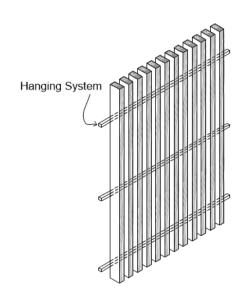

HANGING SLAT PANEL

Shop-fabricated panel assemblies of linear solid wood slats for hung wall and ceiling applications.