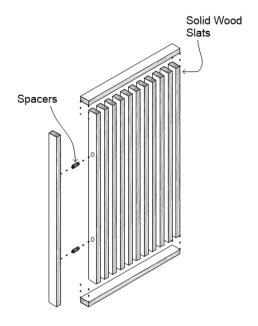

### **Common Spec\***

Hanging Panel | Bullnose | 3/4" Slat Thickness | 2" Slat Width | 1" Slat Spacing | 2' x 6' Panel Size

Shop-fabricated panel assemblies of linear solid wood slats for versatile partition applications.