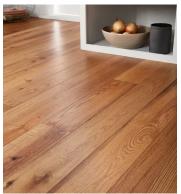

### **Product Information**

The linear grain of this rift and quarter sawn timber likens the Red Oak tree that grows tall and straight, a pillar of the forests in eastern North America. Our Natural finish celebrates the wood's hue and grain figure, offering a refined look that is equal parts warm and clean, classic yet contemporary.