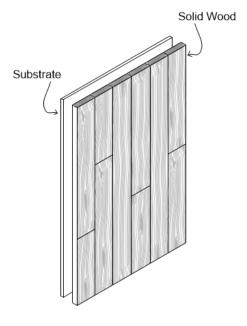

### Common Spec\*

Veneered Panel | FSC® Plywood Substrate | Square Edge | 3/4" Thickness | 30" Width x 96" Length

**SOLID PANEL** 

Shop-fabricated panel made of solid wood planks fastened to a substrate for ease of installation.