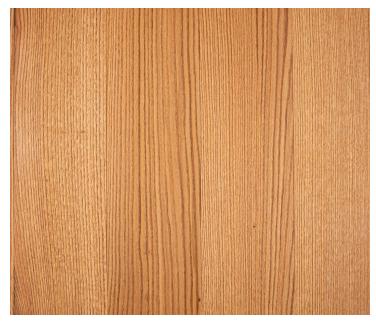

### **Product Information**

The linear grain of this rift and quarter sawn timber likens the Red Oak tree that grows tall and straight, a pillar of the forests in eastern North America. Our Natural finish celebrates the wood's hue and grain figure, offering a refined look that is equal parts warm and clean, classic yet contemporary.