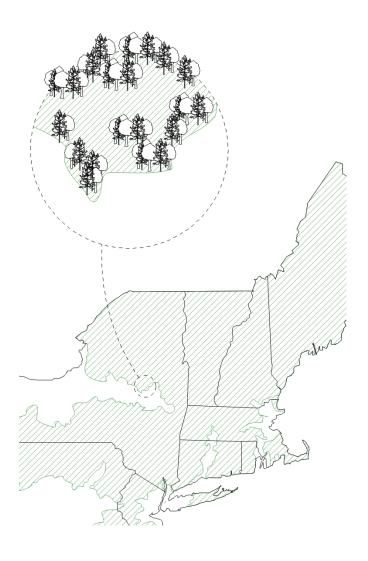

## Source

Harvested from Northeast forests in coordination with sustainable management plans that support long-term forest health & biodiversity.

# **Impact**

Timber from regenerative forestry practices in local working forests support conservation, resilience, and green jobs.