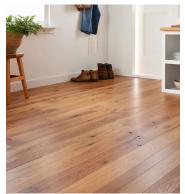

### **Product Information**

The linear grain of this rift and quarter sawn timber likens the Red Oak tree that grows tall and straight, a pillar of the forests in eastern North America. Our Natural finish celebrates the wood's hue and grain figure, offering a refined look that is equal parts warm and clean, classic yet contemporary.