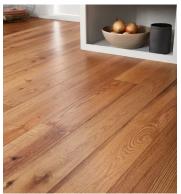

## Red Oak — Natural

# **Countryside Collection**









### **Product Information**

The linear grain of this rift and quarter sawn timber likens the Red Oak tree that grows tall and straight, a pillar of the forests in eastern North America. Our Natural finish celebrates the wood's hue and grain figure, offering a refined look that is equal parts warm and clean, classic yet contemporary.









### Source

Harvested from Northeast forests in coordination with sustainable management plans that support long-term forest health & biodiversity.

## **Impact**

Timber from regenerative forestry practices in local working forests support conservation, resilience, and green jobs.

### Red Oak - Natural

# **Countryside Collection**

#### **SELECT YOUR SPECS**

| Format          | Slat Profile | Slat Thickness | Slat Width | Slat Spacing | Pane