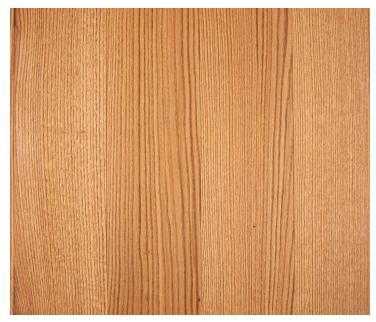

## Red Oak — Natural

### **Product Information**

The linear grain of this rift and quarter sawn timber likens the Red Oak tree that grows tall and straight, a pillar of the forests in eastern North America. Our Natural finish celebrates the wood's hue and grain figure, offering a refined look that is equal parts warm and clean, classic yet contemporary.