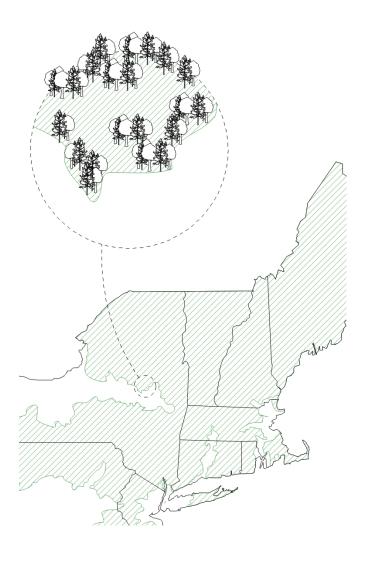

### Source

Harvested from Northeast forests in coordination with sustainable management plans that support long-term forest health & biodiversity.

## **Impact**

Timber from regenerative forestry practices in local working forests support conservation, resilience, and green jobs.