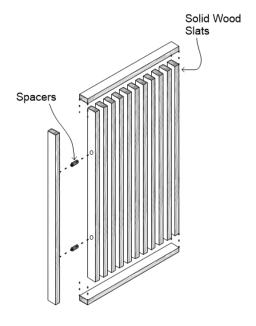

#### **Common Spec\***

Hanging Panel | Square Edge Profile | 3/4" Slat Thickness | 2" Slat Width | 1" Slat Spacing | 2' x 6' Panel Size

Shop-fabricated panel assemblies of linear solid wood slats for versatile partition applications.

HANGING SLAT PANEL

Shop-fabricated panel assemblies of linear solid wood slats for hung wall and ceiling applications.