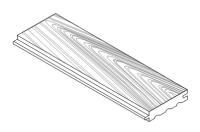

# Sculpted Hemlock – Natural

**Industry Collection** 

# **Product Information**

Our reclaimed Hemlock is naturally sculpted by an enzymatic process where fungi etch away the lowerdensity grain. Planks are then power-washed, kilndried, and rigorously brushed to produce a deeply textured surface that becomes even more dynamic with light and shadow. This topographical surface makes for a highly unique interior cladding.

#### Common Spec\*

Wall Cladding | Solid | Surfaced 3 Sides | Square Edge | 3/4"- 1" Thickness | 6" Uniform Width | 6'- 12' Lengths

SOLID WOOD

Made from a single piece of wood. Honest, true, and long-lasting.