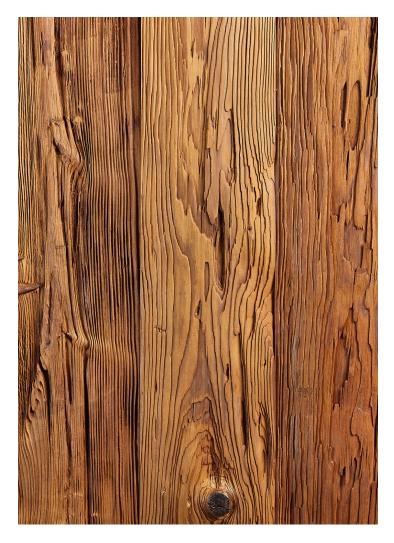

# Sculpted Hemlock – Natural

**Industry Collection** 

# **Product Information**

Our reclaimed Hemlock is naturally sculpted by an enzymatic process where fungi etch away the lowerdensity grain. Planks are then power-washed, kilndried, and rigorously brushed to produce a deeply textured surface that becomes even more dynamic with light and shadow. This topographical surface makes for a highly unique interior cladding.