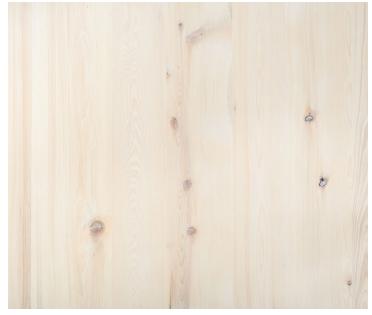

## Skyline Cedar — Alabaster

### **Product Information**

Refaced and given a cool, alabaster wash, our vintage water tower Cedar assumes a modern, Scandinavian look. This subtle finish mellows the bright, blonde tones while accentuating the fine grain, narrow cathedraling, and tight pin knots characteristic of Cedar.