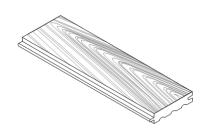

### **Product Information**

Refaced and given a cool, alabaster wash, our vintage water tower Cedar assumes a modern, Scandinavian look. This subtle finish mellows the bright, blonde tones while accentuating the fine grain, narrow cathedraling, and tight pin knots characteristic of Cedar.

#### **SELECT YOUR SPECS**

| Format                  | Construction       | Profile          | Edge        | Thickness | Width            | Length   |
|-------------------------|--------------------|------------------|-------------|-----------|------------------|----------|
| Wall + Ceiling Cladding | Solid              | Tongue & Groove  | Square Edge | 1/2"      | 4", 5", 6" Mixed | 2' - 10' |
|                         | 2-Layer Engineered | Surfaced 4 Sides | Micro Bevel | 3/4"      | 2-1/4" Uniform   |          |
|                         |                    |                  | Hand Eased  |           | 5" Uniform       |          |
|                         |                    |                  |             |           |                  |          |

#### Common Spec\*

Wall + Ceiling Cladding | Solid | Surfaced 4 Sides | Square Edge | 1/2" Thickness | 4", 5", 6" Mixed Width | 2' - 10' Lengths

**SOLID WOOD** 

Solid Wood
Substrate

2-LAYER ENGINEERED

Made from a single piece of wood. Honest, true, and longlasting. Top layer of solid wood bonded to an FSC® plywood substrate.