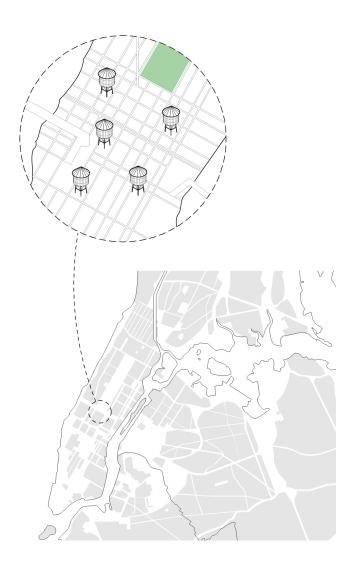

### Source

Reclaimed from NYC rooftop water towers, landmarks of the iconic NYC skyline.