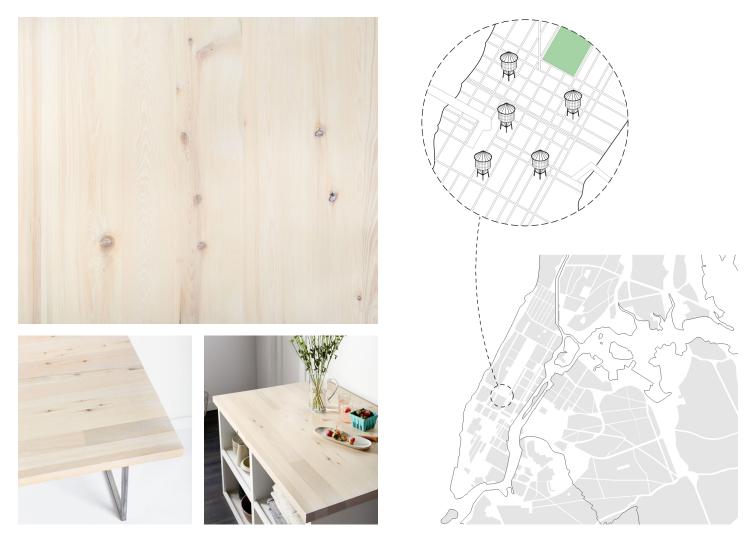

# Skyline Cedar — Alabaster

**Skyline Collection** 

# **Product Information**

Staves of our vintage water tower Cedar are refaced to remove the timeworn patina and given a modern, ashen wash. This subtle finish mutes the tight grain figure, knots, and occasional gray oxidation marks.

### Source

Reclaimed from NYC rooftop water towers, landmarks of the iconic NYC skyline.

228 India Street Brooklyn, NY 11222 347.987.4553

## Impact

Historic material re-use and local manufacturing support a circular economy and reduces a building project's carbon footprint.

# **Skyline Cedar — Alabaster** Skyline Collection

#### Common Spec\*

Multi-Piece Top I Hand Eased Profile I 1-1/2" Thickness \*include sketch to indicate overall dimensions, shape, and cutout locations

MULTI-PIECE TOP

Made of edge-glued solid wood pieces to create dynamic solid surfaces, these tops are versatile and customizable.