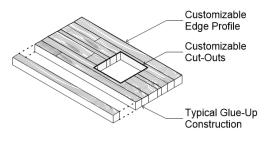

#### SELECT YOUR SPECS

| Format          | Profile    | Thickness | Element Size & Shape  | Element Cutout      |
|-----------------|------------|-----------|-----------------------|---------------------|
| Multi-Piece Top | Hand Eased | 1"        | Custom Width & Length | Sink                |
|                 | Roundover  | 1-1/4"    | Custom Shape          | Power & Data Module |
|                 | Bevel      | 1-1/2"    |                       | Lighting            |
|                 | Bullnose   | 2"        |                       | Hardware            |
|                 |            |           |                       |                     |
|                 |            |           |                       |                     |

#### Common Spec\*

Multi-Piece Top I Hand Eased Profile I 1-1/2" Thickness \*include sketch to indicate overall dimensions, shape, and cutout locations

MULTI-PIECE TOP

Made of edge-glued solid wood pieces to create dynamic solid surfaces, these tops are versatile and customizable.