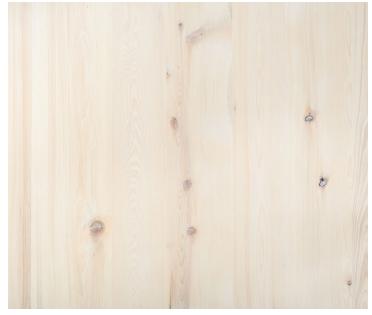

# Skyline Cedar — Alabaster

## **Product Information**

Refaced and given a cool, alabaster wash, our vintage water tower Cedar assumes a modern, Scandinavian look. This subtle finish mellows the bright, blonde tones while accentuating the fine grain, narrow cathedraling, and tight pin knots characteristic of Cedar.

## Source

Reclaimed from NYC rooftop water towers, landmarks of the iconic NYC skyline.