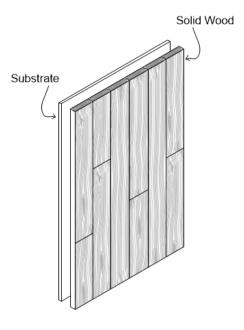

### **Common Spec\***

Solid Panel | FSC® Plywood Substrate | Hand Eased Edge | 1-1/4" Thickness | 30" Width x 96" Length

**SOLID PANEL** 

Shop-fabricated panel made of solid wood planks fastened to a substrate for ease of installation.