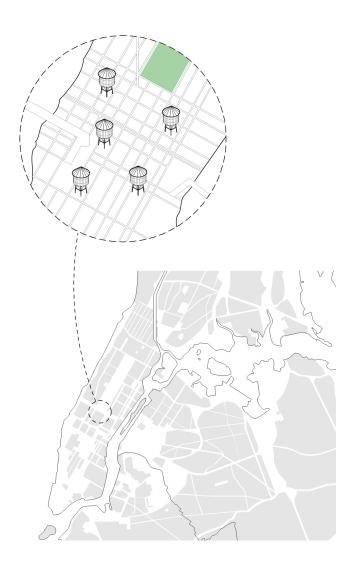

## Source

Reclaimed from NYC rooftop water towers, landmarks of the iconic NYC skyline.