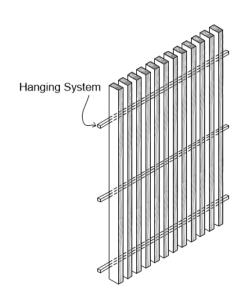

HANGING SLAT PANEL

Shop-fabricated panel assemblies of linear solid wood slats for hung wall and ceiling applications.