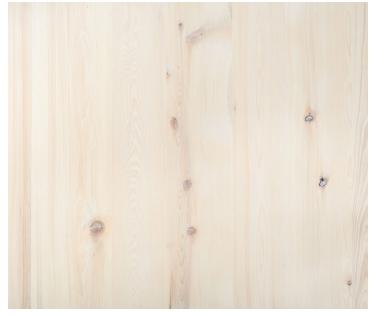

# Skyline Cedar — Alabaster

## **Product Information**

Refaced and given a cool, alabaster wash, our vintage water tower Cedar assumes a modern, Scandinavian look. This subtle finish mellows the bright, blonde tones while accentuating the fine grain, narrow cathedraling, and tight pin knots characteristic of Cedar.