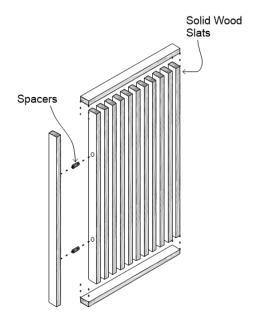

### **Common Spec\***

Hanging Panel | Square Edge | 3/4" Slat Thickness | 2" Slat Width | 1" Slat Spacing | 2' x 6' Panel Size

Shop-fabricated panel assemblies of linear solid wood slats for versatile partition applications.