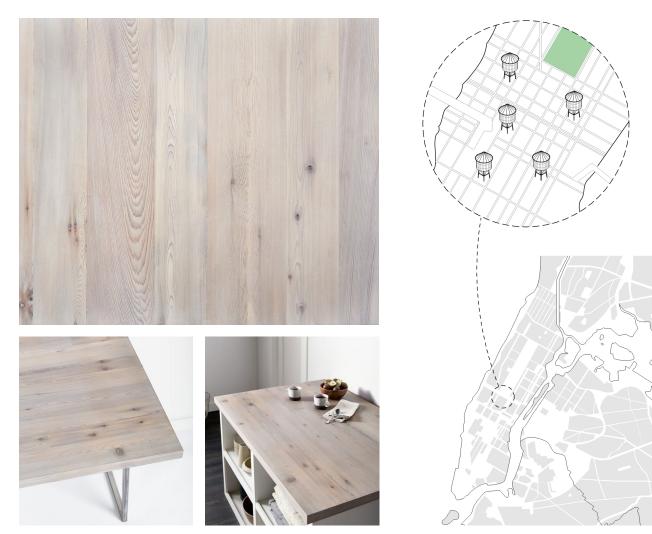

# Skyline Cedar — Atlantic Gray

**Skyline Collection** 

# **Product Information**

Our multi-step specialty finish process works with Cedar's natural tannins to produce a spectrum of misty silver tones. The hints of oxidation characteristic of this reclaimed Cedar, along with its dense grain pattern and pin knots, remain visible beneath the translucent finish recalling the Shingle Style homes of the New England coast. Atlantic Gray is interior and exterior compatible.

## Source

Reclaimed from NYC rooftop water towers, landmarks of the iconic NYC skyline.

## Impact

Historic material re-use and local manufacturing support a circular economy and reduces a building project's carbon footprint.

228 India Street Brooklyn, NY 11222 347.987.4553