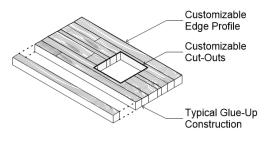

## SELECT YOUR SPECS

| Format          | Profile    | Thickness | Element Size & Shape  | Element Cutout      |
|-----------------|------------|-----------|-----------------------|---------------------|
| Multi-Piece Top | Hand Eased | 1"        | Custom Width & Length | Sink                |
|                 | Roundover  | 1-1/4"    | Custom Shape          | Power & Data Module |
|                 | Bevel      | 1-1/2"    |                       | Lighting            |
|                 | Bullnose   | 2"        |                       | Hardware            |
|                 |            |           |                       |                     |
|                 |            |           |                       |                     |

#### Common Spec\*

Multi-Piece Top I Hand Eased Profile I 1-1/2" Thickness \*include sketch to indicate overall dimensions, shape, and cutout locations

MULTI-PIECE TOP

Made of edge-glued solid wood pieces to create dynamic solid surfaces, these tops are versatile and customizable.