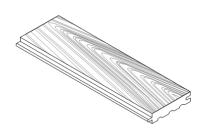

# Skyline Cedar — Atlantic Gray

**Skyline Collection** 

### **Product Information**

Our multi-step specialty finish process works with Cedar's natural tannins to produce a spectrum of misty silver tones. The hints of oxidation characteristic of this reclaimed Cedar, along with its dense grain pattern and pin knots, remain visible beneath the translucent finish recalling the Shingle Style homes of the New England coast. Atlantic Gray is interior and exterior compatible.