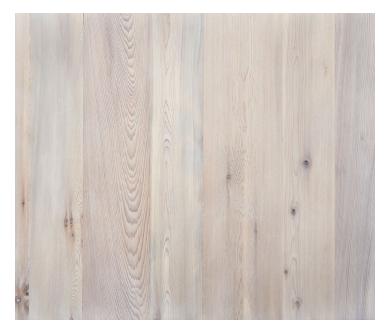

# Skyline Cedar — Atlantic Gray

**Skyline Collection** 

### **Product Information**

Our multi-step specialty finish process works with Cedar's natural tannins to produce a spectrum of misty silver tones. The hints of oxidation characteristic of this reclaimed Cedar, along with its dense grain pattern and pin knots, remain visible beneath the translucent finish recalling the Shingle Style homes of the New England coast. Atlantic Gray is interior and exterior compatible.

## **Skyline Collection**