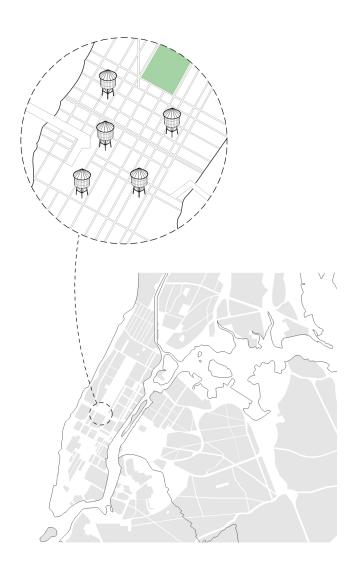

### Source

Reclaimed from NYC rooftop water towers, landmarks of the iconic NYC skyline.