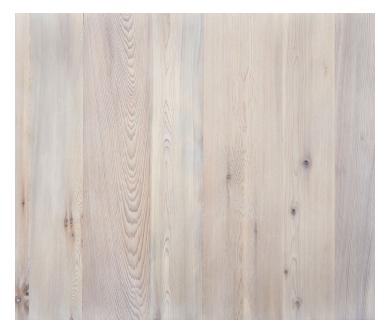

# Skyline Cedar — Atlantic Gray

**Skyline Collection** 

# **Product Information**

Our multi-step specialty finish process works with Cedar's natural tannins to produce a spectrum of misty silver tones. The hints of oxidation characteristic of this reclaimed Cedar, along with its dense grain pattern and pin knots, remain visible beneath the translucent finish recalling the Shingle Style homes of the New England coast. Atlantic Gray is interior and exterior compatible.