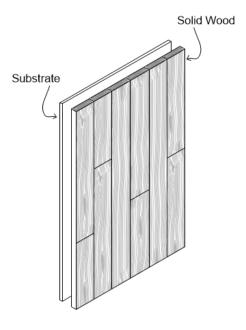

### **Common Spec\***

Solid Panel | FSC® Plywood Substrate | Hand Eased | 1-1/4" Thickness | 30" Width x 96" Length

**SOLID PANEL** 

Shop-fabricated panel made of solid wood planks fastened to a substrate for ease of installation.