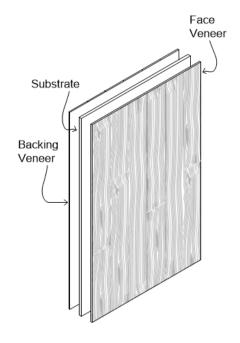

VENEERED PANEL

Balanced veneer panel construction that provides a seamless surface with versatility and ease of installation.