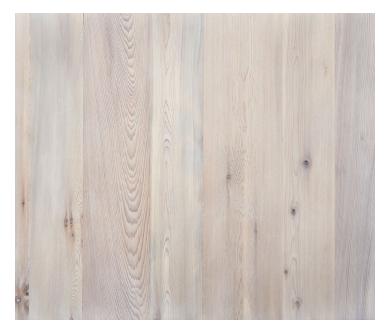

# Skyline Cedar — Atlantic Gray

**Skyline Collection** 

### **Product Information**

Our multi-step specialty finish process works with Cedar's natural tannins to produce a spectrum of misty silver tones. The hints of oxidation characteristic of this reclaimed Cedar, along with its dense grain pattern and pin knots, remain visible beneath the translucent finish recalling the Shingle Style homes of the New England coast. Atlantic Gray is interior and exterior compatible.