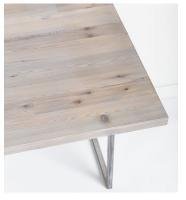

# Skyline Cedar — Atlantic Gray

**Skyline Collection** 

### **Product Information**

Our multi-step specialty finish process works with Cedar's natural tannins to produce a spectrum of misty silver tones. The hints of oxidation characteristic of this reclaimed Cedar, along with its dense grain pattern and pin knots, remain visible beneath the translucent finish recalling the Shingle Style homes of the New England coast. Atlantic Gray is interior and exterior compatible.