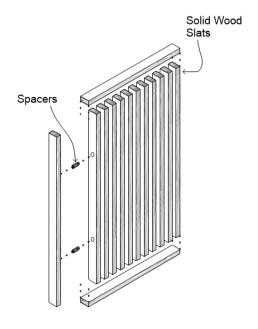

#### **Common Spec\***

Hanging Panel | Square Edge | 3/4" Slat Thickness | 2" Slat Width | 1" Slat Spacing | 2' x 6' Panel Size

Shop-fabricated panel assemblies of linear solid wood slats for versatile partition applications.

HANGING SLAT PANEL

Shop-fabricated panel assemblies of linear solid wood slats for hung wall and ceiling applications.