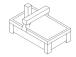

#### **Common Spec\***

Multi-Piece Top I Hand Eased Profile I 1-1/2" Thickness

<sup>\*</sup>include sketch to indicate overall dimensions, shape, and cutout locations

**MULTI-PIECE TOP** 

Made of edge-glued solid wood pieces to create dynamic solid surfaces, these tops are versatile and customizable.