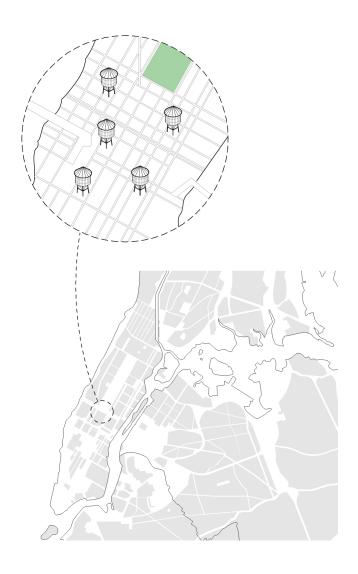

# Source

Reclaimed from NYC rooftop water towers, landmarks of the iconic NYC skyline.