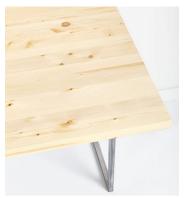

# **Skyline Collection**

#### **Common Spec\***

Multi-Piece Top I Hand Eased Profile I 1-1/2" Thickness

<sup>\*</sup>include sketch to indicate overall dimensions, shape, and cutout locations

**MULTI-PIECE TOP** 

Made of edge-glued solid wood pieces to create dynamic solid surfaces, these tops are versatile and customizable.