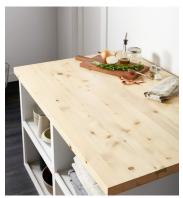

#### **Common Spec\***

Multi-Piece Top I Hand Eased Profile I 1-1/2" Thickness

<sup>\*</sup>include sketch to indicate overall dimensions, shape, and cutout locations

**MULTI-PIECE TOP** 

Made of edge-glued solid wood pieces to create dynamic solid surfaces, these tops are versatile and customizable.