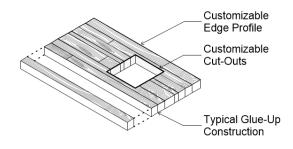

## **SELECT YOUR SPECS**

| Format          | Profile    | Thickness | Element Size & Shape  | Element Cutout      |
|-----------------|------------|-----------|-----------------------|---------------------|
| Multi-Piece Top | Hand Eased | 1"        | Custom Width & Length | Sink                |
|                 | Roundover  | 1-1/4"    | Custom Shape          | Power & Data Module |
|                 | Bevel      | 1-1/2"    |                       | Lighting            |
|                 | Bullnose   | 2"        |                       | Hardware            |
|                 |            |           |                       |                     |
|                 |            |           |                       |                     |

#### **Common Spec\***

Multi-Piece Top I Hand Eased Profile I 1-1/2" Thickness

<sup>\*</sup>include sketch to indicate overall dimensions, shape, and cutout locations

**MULTI-PIECE TOP** 

Made of edge-glued solid wood pieces to create dynamic solid surfaces, these tops are versatile and customizable.