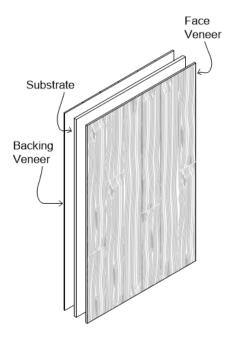

#### VENEERED PANEL

Balanced veneer panel construction that provides a seamless surface with versatility and ease of installation.