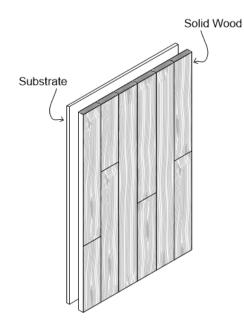

#### SELECT YOUR SPECS

| Format         | Substrate                | Plank Edge  | Panel Thickness | Panel Width        | Panel Length        |
|----------------|--------------------------|-------------|-----------------|--------------------|---------------------|
| Solid Panel    | FSC <sup>®</sup> Plywood | Square Edge | 1/2"            | Custom (Up to 60") | Custom (Up to 120") |
| Veneered Panel | FSC <sup>®</sup> MDF     | Micro Bevel | 3/4"            |                    |                     |
|                |                          | Hand Eased  | 1-1/4"          |                    |                     |
|                |                          |             |                 |                    |                     |

#### Common Spec\*

Solid Panel | FSC<sup>®</sup> Plywood Substrate | Hand Eased Edge | 1-1/4" Thickness | 30" Width x 96" Length

SOLID PANEL

Shop-fabricated panel made of solid wood planks fastened to a substrate for ease of installation.