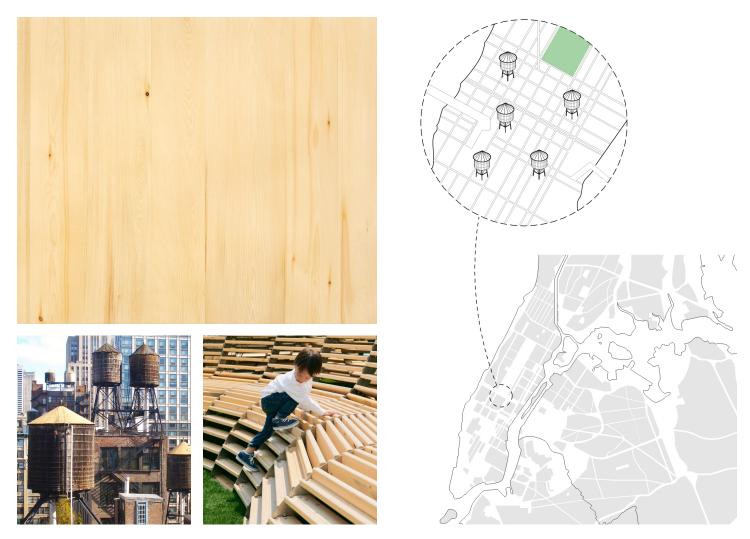

## **Product Information**

Refacing our vintage Cedar water tower staves gives them a fresh surface and a modern look. Pale, blonde tones, darkened pin knots, and a dense, flowing grain are revealed from beneath the patina. Mottled gray areas of oxidation result from contact with water and offer indications of its past life.

### Source

Reclaimed from NYC rooftop water towers, landmarks of the iconic NYC skyline.

### Impact

Historic material re-use and local manufacturing support a circular economy and reduces a building project's carbon footprint.