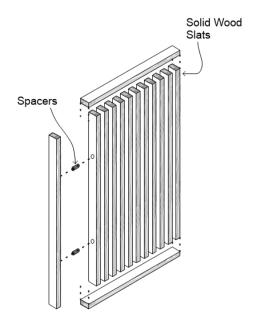

#### **Common Spec\***

Hanging Panel | Square Edge | 3/4" Slat Thickness | 2" Slat Width | 1" Slat Spacing | 2' x 6' Panel Size

Shop-fabricated panel assemblies of linear solid wood slats for versatile partition applications.

HANGING SLAT PANEL

Shop-fabricated panel assemblies of linear solid wood slats for hung wall and ceiling applications.