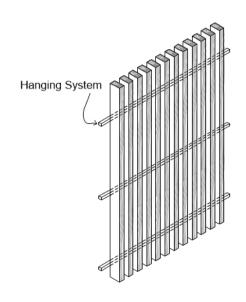

HANGING SLAT PANEL

Shop-fabricated panel assemblies of linear solid wood slats for hung wall and ceiling applications.