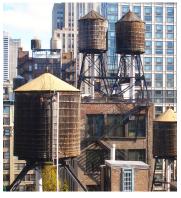

### Source

Reclaimed from NYC rooftop water towers, landmarks of the iconic NYC skyline.