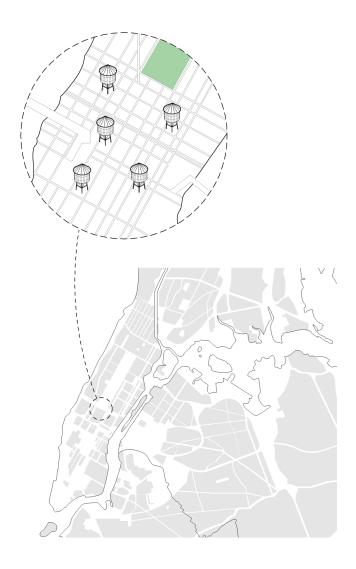

# **Product Information**

Impervious to the elements, Cedar makes an ideal material for New York City's rooftop water towers. A cool, silver sheen develops on the surface over years of exposure to wind, rain, and sun. Our vintage Cedar exhibits this organic patina in a range of brilliant to muted grays, with dark band marks from the tank's construction.

### Source

Reclaimed from NYC rooftop water towers, landmarks of the iconic NYC skyline.