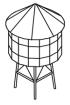

# **Product Information**

Impervious to the elements, Cedar makes an ideal material for New York City's rooftop water towers. A cool, silver sheen develops on the surface over years of exposure to wind, rain, and sun. Our vintage Cedar exhibits this organic patina in a range of brilliant to muted grays, with dark band marks from the tank's construction.

### Source

Reclaimed from NYC rooftop water towers, landmarks of the iconic NYC skyline.