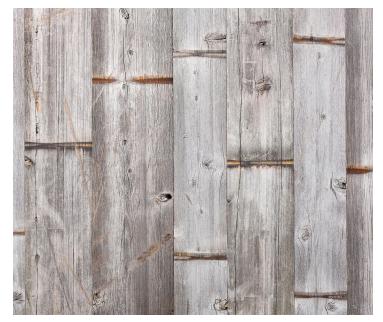

# **Product Information**

Impervious to the elements, Cedar makes an ideal material for New York City's rooftop water towers. A cool, silver sheen develops on the surface over years of exposure to wind, rain, and sun. Our vintage Cedar exhibits this organic patina in a range of brilliant to muted grays, with dark band marks from the tank's construction.

### Source

Reclaimed from NYC rooftop water towers, landmarks of the iconic NYC skyline.