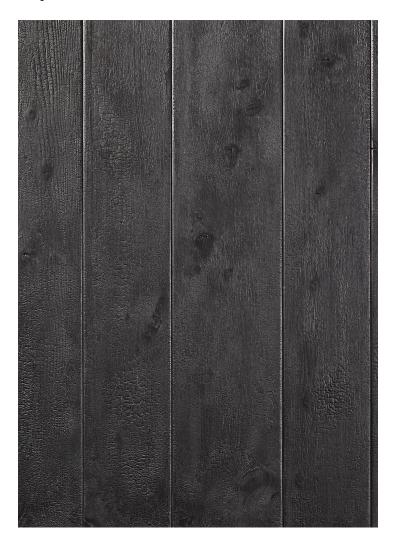

# Skyline Cedar — Shou Sugi Ban Black

**Skyline Collection** 

### **Product Information**

The time-honored Japanese practice of charring Cedar produces a deep black color and crackled texture that naturally sheds water and repels pests. We apply the sculpting forces of flame to effect differing degrees of char on the wood's surface. Shou Sugi Ban Black comes sealed for both interior and exterior use.