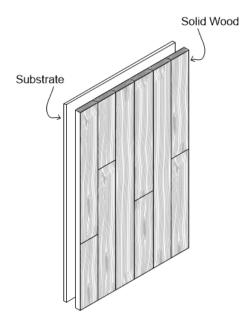

#### **Common Spec\***

Solid Panel | FSC® Plywood Substrate | Hand Eased Edge | 1-1/4" Thickness | 30" Width x 96" Length

**SOLID PANEL** 

Shop-fabricated panel made of solid wood planks fastened to a substrate for ease of installation.