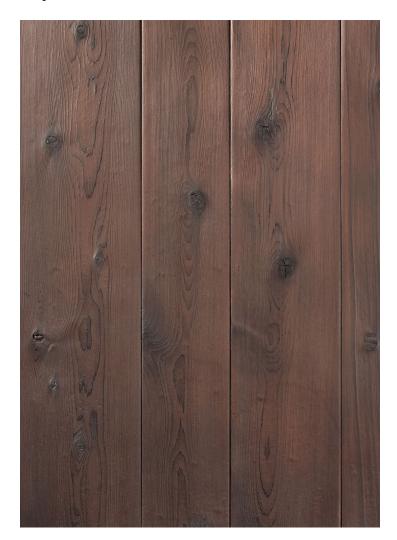

# Skyline Cedar - Shou Sugi Ban Bronze

**Skyline Collection** 

### **Product Information**

To produce this elegant surface with its antiqued bronze tone and velvet sheen, our reclaimed Cedar is charred in the traditional Japanese style, then hand brushed to expose the texture of the grain. This product is sealed for indoor or outdoor use, and retains the additional protective properties imparted by charring.