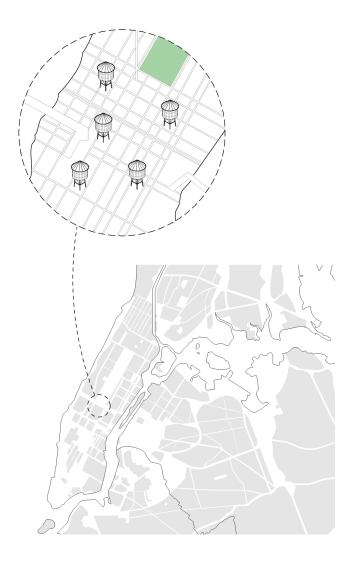

### Source

Reclaimed from NYC rooftop water towers, landmarks of the iconic NYC skyline.