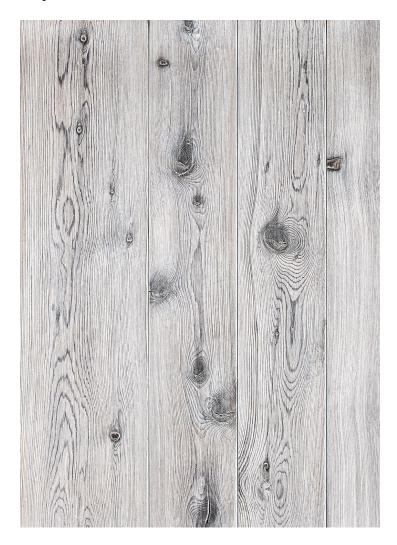

### **Product Information**

To achieve its eye-catching, high-contrast finish, each reclaimed Cedar board is meticulously refaced, charred, brushed, then rubbed with a white pigment to bring out its grain. We call this contemporary adaptation of the traditional Japanese Shou Sugi Ban charring technique "monokuro," Japanese for "monochrome."