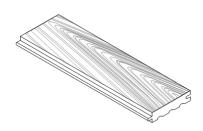

# Skyline Redwood — Natural

**Skyline Collection** 

### **Product Information**

Removing the patina from water tower staves gives vintage Redwood a fresh-cut look. Our Natural finish shows off the fine, straight grain of this old-growth wood with tones ranging from salmon to deep red. Dark streaking is left at the original waterline. California Redwood of this age and caliber is only available through reclamation.