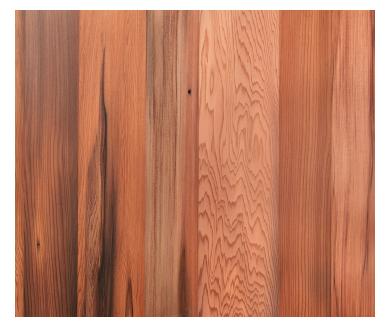

# Skyline Redwood — Natural

**Skyline Collection** 

### **Product Information**

Removing the patina from water tower staves gives vintage Redwood a fresh-cut look. Our Natural finish shows off the fine, straight grain of this old-growth wood with tones ranging from salmon to deep red. Dark streaking is left at the original waterline. California Redwood of this age and caliber is only available through reclamation.

### Source

Reclaimed from NYC rooftop water towers, landmarks of the iconic NYC skyline.