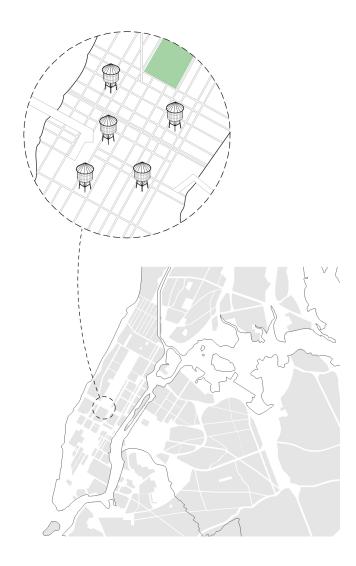

### Source

Reclaimed from NYC rooftop water towers, landmarks of the iconic NYC skyline.