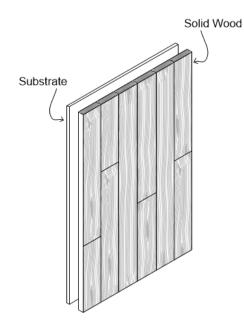

#### Common Spec\*

Solid Panel | FSC<sup>®</sup> Plywood Substrate | Hand Eased Edge | 1-1/4" Thickness | 30" Width x 96" Length

SOLID PANEL

Shop-fabricated panel made of solid wood planks fastened to a substrate for ease of installation.