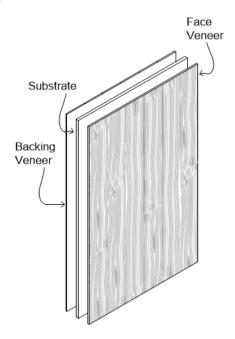

#### VENEERED PANEL

Balanced veneer panel construction that provides a seamless surface with versatility and ease of installation.