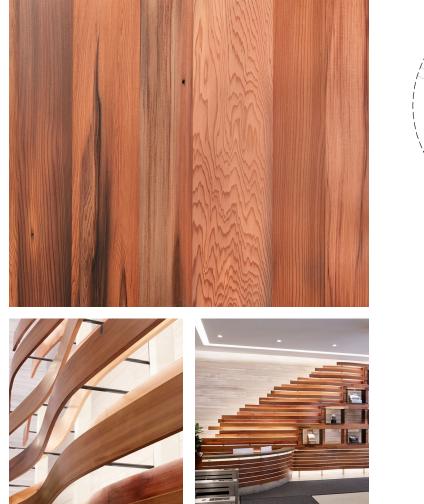

# Skyline Redwood — Natural

**Skyline Collection** 

## **Product Information**

Removing the patina from water tower staves gives vintage Redwood a fresh-cut look. Our Natural finish shows off the fine, straight grain of this old-growth wood with tones ranging from salmon to deep red. Dark streaking is left at the original waterline. California Redwood of this age and caliber is only available through reclamation.

#### Common Spec\*

Solid Panel | FSC<sup>®</sup> Plywood Substrate | Hand Eased Edge | 1-1/4" Thickness | 30" Width x 96" Length

SOLID PANEL

Shop-fabricated panel made of solid wood planks fastened to a substrate for ease of installation.

#### VENEERED PANEL

Balanced veneer panel construction that provides a seamless surface with versatility and ease of installation.