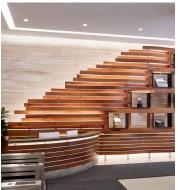

#### **Common Spec\***

Hanging Panel | Square Edge | 3/4" Slat Thickness | 2" Slat Width | 1" Slat Spacing | 2' x 6' Panel Size

Shop-fabricated panel assemblies of linear solid wood slats for versatile partition applications.

HANGING SLAT PANEL

Shop-fabricated panel assemblies of linear solid wood slats for hung wall and ceiling applications.