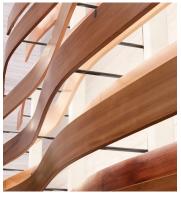

#### **Common Spec\***

Hanging Panel | Square Edge | 3/4" Slat Thickness | 2" Slat Width | 1" Slat Spacing | 2' x 6' Panel Size

Shop-fabricated panel assemblies of linear solid wood slats for versatile partition applications.

HANGING SLAT PANEL

Shop-fabricated panel assemblies of linear solid wood slats for hung wall and ceiling applications.