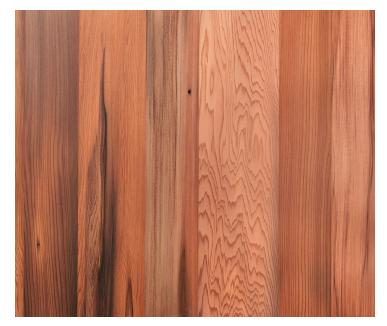

# Skyline Redwood — Natural

**Skyline Collection** 

### **Product Information**

Removing the patina from water tower staves gives vintage Redwood a fresh-cut look. Our Natural finish shows off the fine, straight grain of this old-growth wood with tones ranging from salmon to deep red. Dark streaking is left at the original waterline. California Redwood of this age and caliber is only available through reclamation.