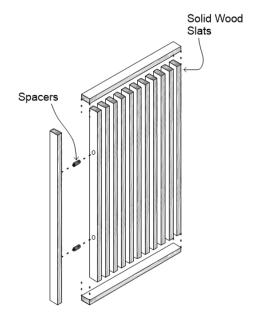

#### **Common Spec\***

Hanging Panel | Square Edge | 3/4" Slat Thickness | 2" Slat Width | 1" Slat Spacing | 2' x 6' Panel Size

Shop-fabricated panel assemblies of linear solid wood slats for versatile partition applications.