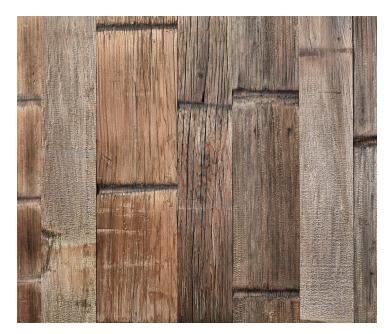

## **Product Information**

The deep patina on our Skyline Redwood is earned over decades of service above the streets of New York City. Tones on this historic wood range from charcoal to purple, punctuated by marks of wear from steel bands that once girded the tank. Unique dark streaks run across the twilight-gray surface from mineral traces in the water.

### Source

Reclaimed from NYC rooftop water towers, landmarks of the iconic NYC skyline.