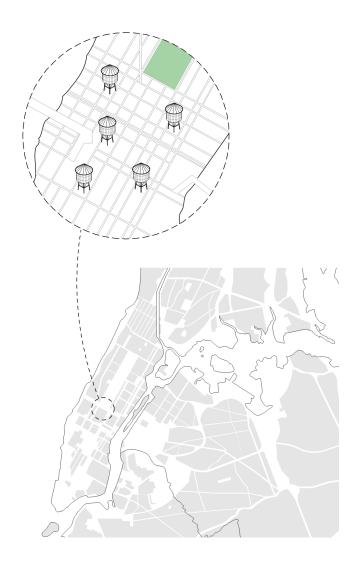

### Source

Reclaimed from NYC rooftop water towers, landmarks of the iconic NYC skyline.