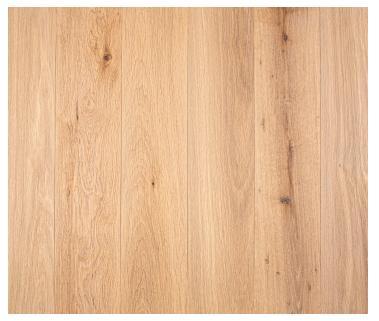

## White Oak — Cloud

## **Product Information**

With its exceptional durability and pronounced grain, White Oak has long been a traditional choice for beautiful, hardwearing floors. Cloud brings a contemporary look to this classic hardwood with a subtle yet sophisticated finish.