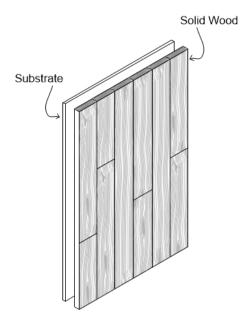

### **Common Spec\***

Solid Panel | FSC® Plywood Substrate | Hand Eased Edge | 1-1/4" Thickness | 30" Width x 96" Length

**SOLID PANEL** 

Shop-fabricated panel made of solid wood planks fastened to a substrate for ease of installation.