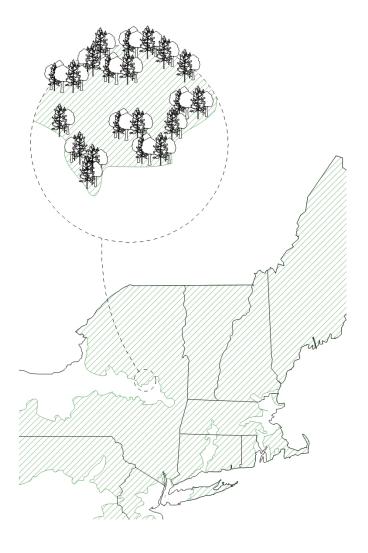

Harvested from Northeast forests in coordination with sustainable management plans that support long-term forest health & biodiversity.

## **Impact**

Timber from regenerative forestry practices in local working forests support conservation, resilience, and green jobs.