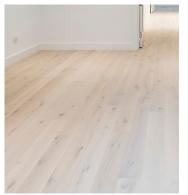

## White Oak — Cloud

# **Countryside Collection**









## **Product Information**

With its exceptional durability and pronounced grain, White Oak has long been a traditional choice for beautiful, hardwearing floors. Cloud brings a contemporary look to this classic hardwood with a subtle yet sophisticated finish.





Harvested from Northeast forests in coordination with sustainable management plans that support long-term forest health & biodiversity.







## **Impact**

Timber from regenerative forestry practices in local working forests support conservation, resilience, and green jobs.

## White Oak — Cloud

# **Countryside Collection**

### **SELECT YOUR SPECS**

| Format         | Substrate    | Plank Edge  | Panel Thickness | Panel Width        | Panel Length        |
|----------------|--------------|-------------|----------------