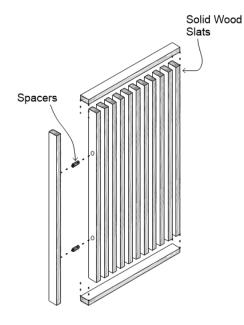

#### Common Spec\*

Hanging Panel | Square Edge Profile | 3/4" Slat Thickness | 2" Slat Width | 1" Slat Spacing | 2' x 6' Panel Size

PARTITION SLAT PANEL

Shop-fabricated panel assemblies of linear solid wood slats for versatile partition applications.