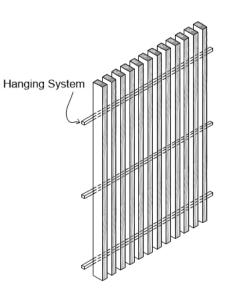

#### HANGING SLAT PANEL

Shop-fabricated panel assemblies of linear solid wood slats for hung wall and ceiling applications.