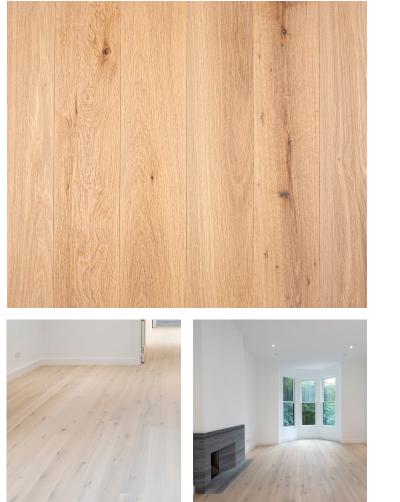

# White Oak – Cloud

Countryside Collection

## **Product Information**

With its exceptional durability and pronounced grain, White Oak has long been a traditional choice for beautiful, hardwearing floors. Cloud brings a contemporary look to this classic hardwood with a subtle yet sophisticated finish.

# White Oak — Cloud Countryside Collection