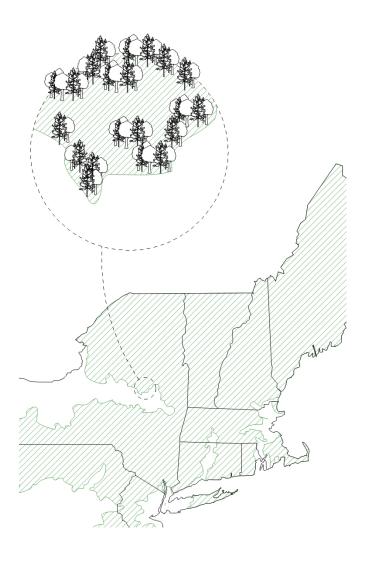

## Source

Harvested from Northeast forests in coordination with sustainable management plans that support long-term forest health & biodiversity.

## **Impact**

Timber from regenerative forestry practices in local working forests support conservation, resilience, and green jobs.