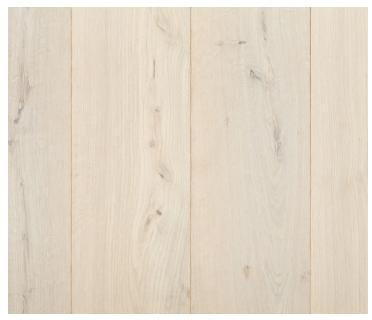

# White Oak — Harbor

## **Product Information**

Our Harbor finish brings a touch of lightness to this robust hardwood. The dynamic grain figure shines through the pale wash for a more consistent tone with a subtle and authentic feel.