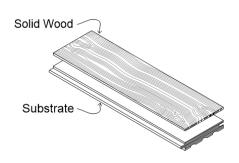

### Common Spec\*

Flooring | Solid | Tongue & Groove | Micro Bevel | 3/4" Thickness | 6" Uniform Width | 2'- 12' Lengths

**SOLID WOOD** 

Made from a single piece of wood. Honest, true, and long-

2-LAYER ENGINEERED

Top layer of solid wood bonded to an FSC® Certified plywood substrate.

lasting.