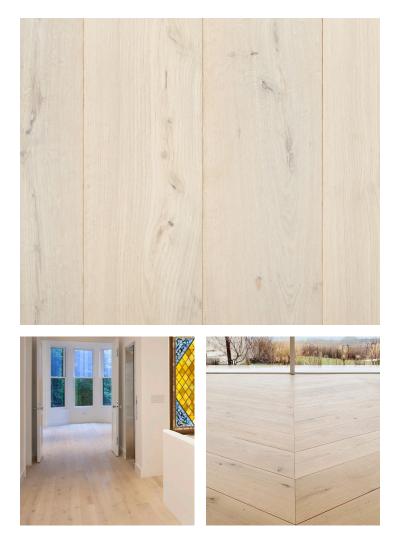

# White Oak – Harbor

Countryside Collection

## **Product Information**

Our Harbor finish brings a touch of lightness to this robust hardwood. The dynamic grain figure shines through the pale wash for a more consistent tone with a subtle and authentic feel.