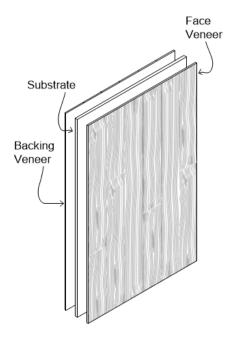

#### VENEERED PANEL

Balanced veneer panel construction that provides a seamless surface with versatility and ease of installation.

#### Common Spec\*

Solid Panel | FSC<sup>®</sup> Plywood Substrate | Hand Eased Edge | 1-1/4" Thickness | 30" Width x 96" Length

SOLID PANEL

Shop-fabricated panel made of solid wood planks fastened to a substrate for ease of installation.