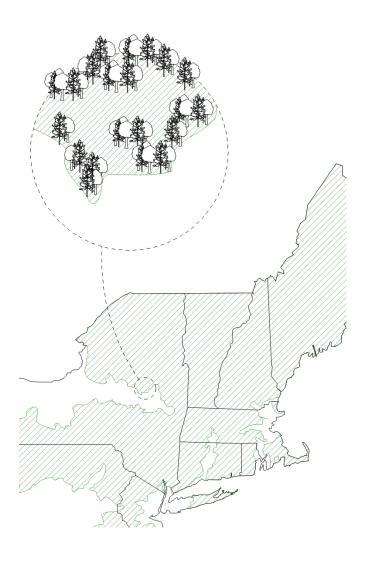

## Source

Harvested from Northeast forests in coordination with sustainable management plans that support long-term forest health & biodiversity.

# **Impact**

Timber from regenerative forestry practices in local working forests support conservation, resilience, and green jobs.