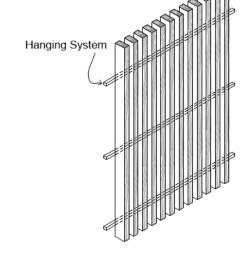

### PARTITION SLAT PANEL

Shop-fabricated panel assemblies of linear solid wood slats for versatile partition applications.

HANGING SLAT PANEL

Shop-fabricated panel assemblies of linear solid wood slats for hung wall and ceiling applications.