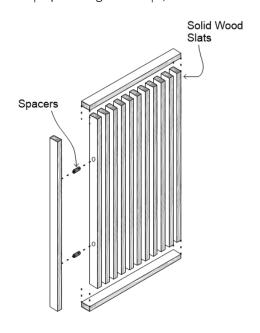

### PARTITION SLAT PANEL

Shop-fabricated panel assemblies of linear solid wood slats for versatile partition applications.

HANGING SLAT PANEL

Shop-fabricated panel assemblies of linear solid wood slats for hung wall and ceiling applications.