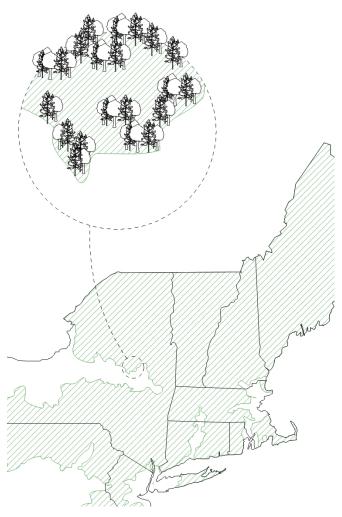

# Source

Harvested from Northeast forests in coordination with sustainable management plans that support long-term forest health & biodiversity.

# Impact

Timber from regenerative forestry practices in local working forests support conservation, resilience, and green jobs.