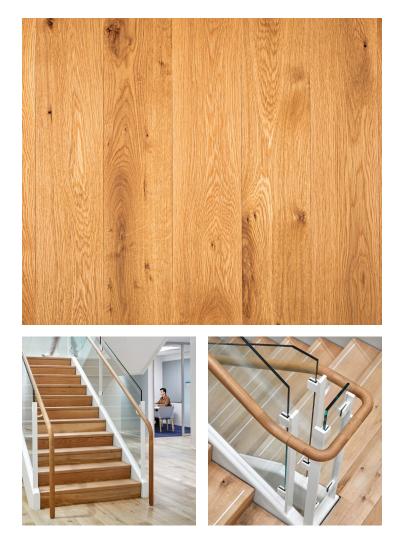

# White Oak — Natural

Countryside Collection

# **Product Information**

With its exceptional durability and pronounced grain, White Oak has long been a traditional choice for beautiful, hardwearing floors. Our Natural finish evokes the warm, golden, and straw notes of hand-oiled Oak.