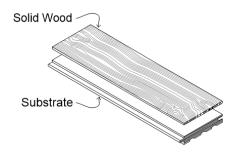

#### Common Spec\*

Flooring | Solid | Tongue & Groove | Micro Bevel | 3/4" Thickness | 6" Uniform Width | 2'- 12' Lengths

SOLID WOOD

Made from a single piece of wood. Honest, true, and long-lasting.