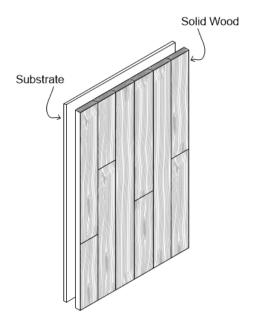

### **Common Spec\***

Solid Panel | FSC® Plywood Substrate | Hand Eased Edge | 1-1/4" Thickness | 30" Width x 96" Length

**SOLID PANEL** 

Shop-fabricated panel made of solid wood planks fastened to a substrate for ease of installation.