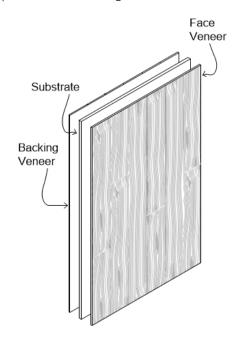

**VENEERED PANEL** 

Balanced veneer panel construction that provides a seamless surface with versatility and ease of installation.