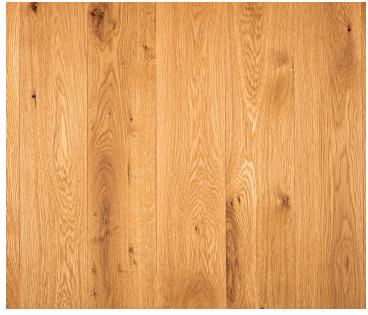

# White Oak — Natural

## **Product Information**

With its exceptional durability and pronounced grain, White Oak has long been a traditional choice for beautiful, hardwearing floors. Our Natural finish evokes the warm, golden, and straw notes of hand-oiled Oak.