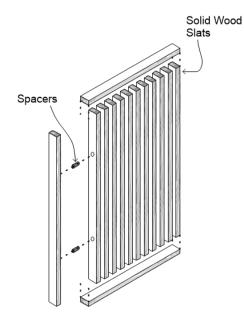

### SELECT YOUR SPECS

| Format          | Slat Profile | Slat Thickness | Slat Width | Slat Spacing | Panel Size |
|-----------------|--------------|----------------|------------|--------------|------------|
| Partition Panel | Square Edge  | 3/4"           | 1"         | 3/4"         | 2' x 4'    |
| Hanging Panel   | Bullnose     | 1"             | 2"         | 1"           | 2' x 6'    |
|                 | Double Bevel | 1-1/4"         | 3"         | 1-1/4"       | 4' x 4'    |
|                 |              | 1-1/2"         | 4"         | 1-1/2"       | 4' x 8'    |
|                 |              |                |            | 2"           | 2' x 10'   |
|                 |              |                |            |              |            |

#### Common Spec\*

Hanging Panel | Square Edge Profile | 3/4" Slat Thickness | 2" Slat Width | 1" Slat Spacing | 2' x 6' Panel Size

PARTITION SLAT PANEL

Shop-fabricated panel assemblies of linear solid wood slats for versatile partition applications.