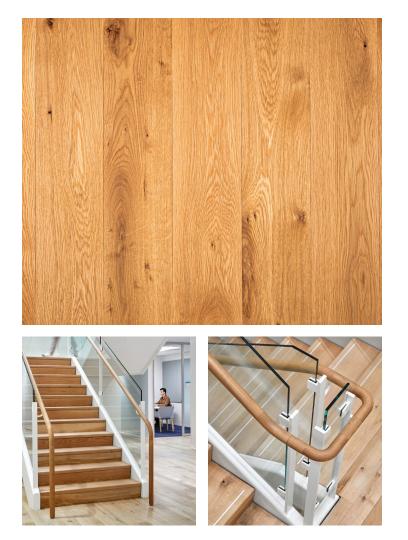

# White Oak — Natural

Countryside Collection

## **Product Information**

With its exceptional durability and pronounced grain, White Oak has long been a traditional choice for beautiful, hardwearing floors. Our Natural finish evokes the warm, golden, and straw notes of hand-oiled Oak.