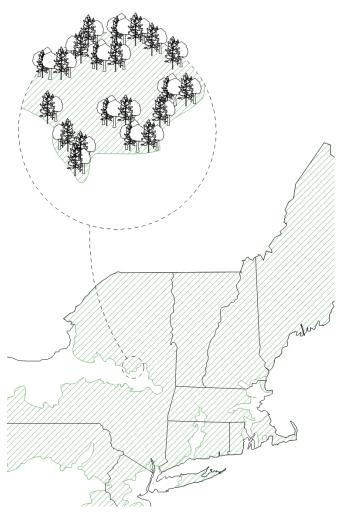

# Source

Harvested from Northeast forests in coordination with sustainable management plans that support long-term forest health & biodiversity.

## Impact

Timber from regenerative forestry practices in local working forests support conservation, resilience, and green jobs.