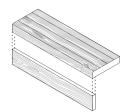

STAIR TREAD & RISER

Our single-piece or glue-up solid wood stair components are durable and customizable.