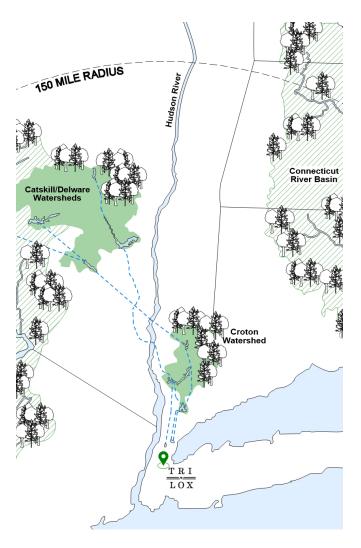

# Source

Harvested from Northeast forests in coordination with sustainable management plans that support long-term forest health & biodiversity.

## Impact

Timber from regenerative forestry practices in regional working forests supports clean water, clean air, and habitat for wildlife.

228 India Street Brooklyn, NY 11222 347.987.4553