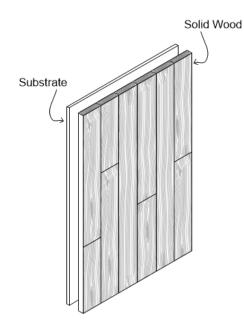

#### SELECT YOUR SPECS

| Format         | Substrate                | Plank Edge  | Panel Thickness | Panel Width        | Panel Length        |
|----------------|--------------------------|-------------|-----------------|--------------------|---------------------|
| Solid Panel    | FSC <sup>®</sup> Plywood | Square Edge | 1/2"            | Custom (Up to 60") | Custom (Up to 120") |
| Veneered Panel | FSC <sup>®</sup> MDF     | Micro Bevel | 3/4"            |                    |                     |
|                |                          | Hand Eased  | 1-1/4"          |                    |                     |
|                |                          |             |                 |                    |                     |

#### Common Spec\*

Solid Panel | FSC® Plywood Substrate | Hand Eased Edge | 1-1/4"" Thickness | 30" Width x 96" Length

SOLID PANEL

Shop-fabricated panel made of solid wood planks fastened to a substrate for ease of installation.