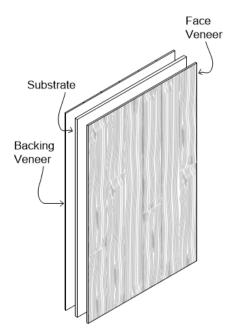

#### VENEERED PANEL

Balanced veneer panel construction that provides a seamless surface with versatility and ease of installation.