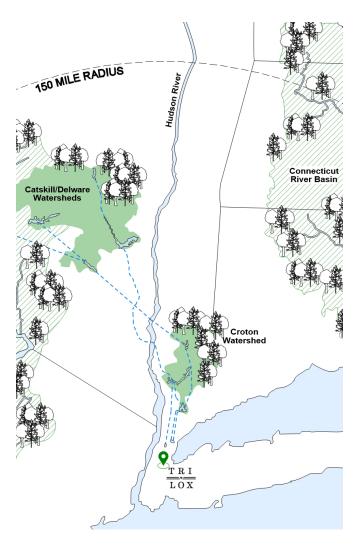

### Source

Harvested from Northeast forests in coordination with sustainable management plans that support long-term forest health & biodiversity.

### Impact

Timber from regenerative forestry practices in regional working forests supports clean water, clean air, and habitat for wildlife.

228 India Street Brooklyn, NY 11222 347.987.4553