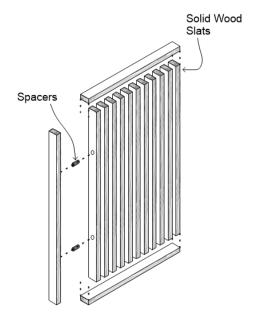

### **SELECT YOUR SPECS**

| Format          | Slat Profile | Slat Thickness | Slat Width | Slat Spacing | Panel Size |
|-----------------|--------------|----------------|------------|--------------|------------|
| Partition Panel | Square Edge  | 3/4"           | 1"         | 3/4"         | 2' x 4'    |
| Hanging Panel   | Bullnose     | 1"             | 2"         | 1"           | 2' x 6'    |
|                 | Double Bevel | 1-1/4"         | 3"         | 1-1/4"       | 4' x 4'    |
|                 |              | 1-1/2"         | 4"         | 1-1/2"       | 4' x 8'    |
|                 |              |                |            | 2"           | 2' x 10'   |

#### **Common Spec\***

Hanging Panel | Bullnose | 3/4" Slat Thickness | 2" Slat Width | 1" Slat Spacing | 2' x 6' Panel Size

Shop-fabricated panel assemblies of linear solid wood slats for versatile partition applications.