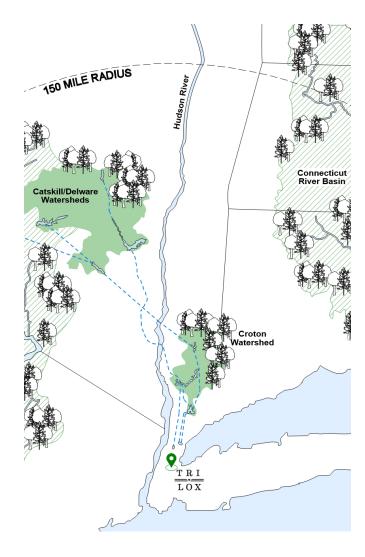

### Source

Harvested from Northeast forests in coordination with sustainable management plans that support long-term forest health & biodiversity.

# **Impact**

Timber from regenerative forestry practices in regional working forests supports clean water, clean air, and habitat for wildlife.