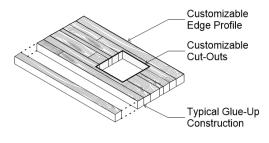

#### **Common Spec\***

Multi-Piece Top I Hand Eased Profile I 1-1/2" Thickness

<sup>\*</sup>include sketch to indicate overall dimensions, shape, and cutout locations

**MULTI-PIECE TOP** 

Made of edge-glued solid wood pieces to create dynamic solid surfaces, these tops are versatile and customizable.