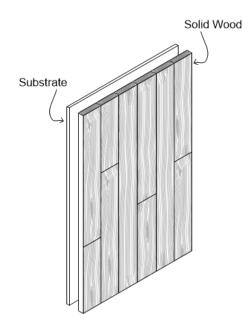

#### Common Spec\*

Solid Panel | FSC® Plywood Substrate | Hand Eased Edge | 1-1/4"" Thickness | 30" Width x 96" Length

SOLID PANEL

Shop-fabricated panel made of solid wood planks fastened to a substrate for ease of installation.