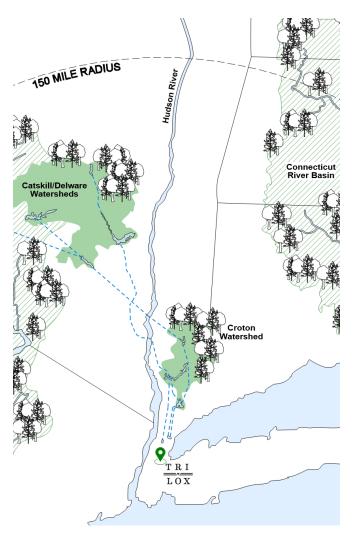

### Source

Harvested from Northeast forests in coordination with sustainable management plans that support long-term forest health & biodiversity.

### Impact

Timber from regenerative forestry practices in regional working forests supports clean water, clean air, and habitat for wildlife.