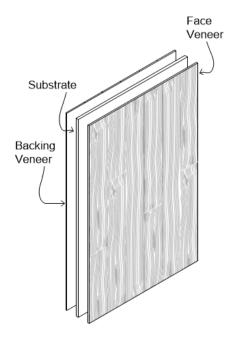

#### VENEERED PANEL

Balanced veneer panel construction that provides a seamless surface with versatility and ease of installation.