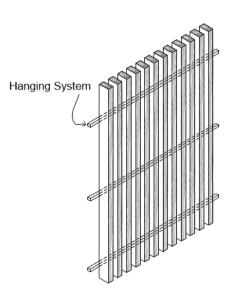

#### HANGING SLAT PANEL

Shop-fabricated panel assemblies of linear solid wood slats for hung wall and ceiling applications.