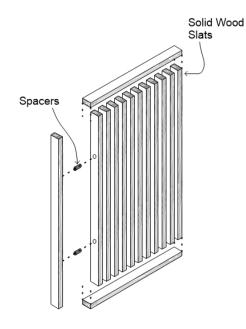

#### Common Spec\*

Hanging Panel | Bullnose | 3/4" Slat Thickness | 2" Slat Width | 1" Slat Spacing | 2' x 6' Panel Size

PARTITION SLAT PANEL

Shop-fabricated panel assemblies of linear solid wood slats for versatile partition applications.