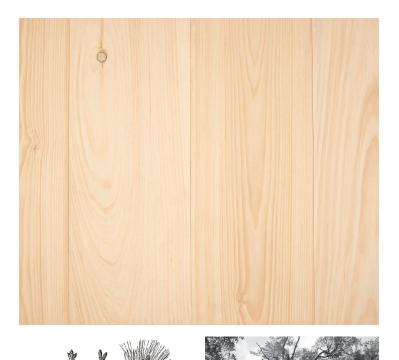

# White Pine – Neutral

Watershed Collection

## **Product Information**

"There is no finer tree," according to Henry David Thoreau. The Eastern White Pine is a towering figure in both the ecosystem of our Northeast forests and the history of North America's built environment. This Neutral finish bestows an elegant flaxen tone with minimalism and authenticity.

## Source

Harvested from Northeast forests in coordination with sustainable management plans that support long-term forest health & biodiversity.

### Impact

Timber from regenerative forestry practices in regional working forests supports clean water, clean air, and habitat for wildlife.