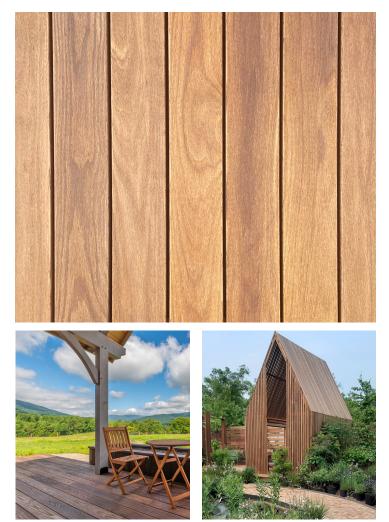

## **Product Information**

Oak transformed to elegantly meet the demands of exterior applications. The thermal modification process uses only heat and steam to achieve increased durability and longevity, requiring no chemicals. Our Autumn finish retains rich brown tones as it weathers. This wood is equal parts beautiful, sustainable, and hard-wearing.

### MATERIAL PROGRESSION

Our Autumn finish matures from a deep chestnut brown to a warm earth tone that shows off the contrast of the wood grain. Maintaining a deeper brown hue is possible through an easy reapplication of finish. Frequency of maintenance depends upon your desired look and exposure conditions.