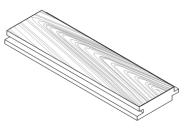

### SELECT YOUR SPECS

| Format       | Construction | Species | Profile         | Thickness | Width  | Length              |
|--------------|--------------|---------|-----------------|-----------|--------|---------------------|
| Decking      | Solid        | Oak     | Double Groove   | 3/4"      | 3-1/2" | 6'- 12' (5% 3'- 5') |
| Cladding     |              |         | Eased 4 Edges   | 1"        | 5-1/2" |                     |
|              |              |         | Tongue + Groove | 1-1/4"    |        |                     |
|              |              |         |                 | 1-1/2"    |        |                     |
| Common Spec* |              |         |                 |           |        |                     |

#### **Common Spec\***

Decking | Solid | Eased 4 Edges | 3/4" Thickness | 5-1/2" Width | 6'- 12' Lengths

DOUBLE GROOVE

Made for use with blind fasteners.

**EASED 4 EDGES** Edges are softened with a light radius.

**TONGUE + GROOVE** 

Made for ease of installation with perfect alignment.