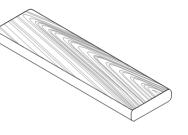

### SELECT YOUR SPECS

| Format       | Construction | Species | Profile         | Thickness | Width  | Length              |
|--------------|--------------|---------|-----------------|-----------|--------|---------------------|
| Decking      | Solid        | Oak     | Double Groove   | 3/4"      | 3-1/2" | 6'- 12' (5% 3'- 5') |
| Cladding     |              |         | Eased 4 Edges   | 1"        | 5-1/2" |                     |
|              |              |         | Tongue + Groove | 1-1/4"    |        |                     |
|              |              |         |                 | 1-1/2"    |        |                     |
| Common Spec* |              |         |                 |           |        |                     |

#### **Common Spec\***

Decking | Solid | Eased 4 Edges | 3/4" Thickness | 5-1/2" Width | 6'- 12' Lengths

DOUBLE GROOVE

Made for use with blind fasteners.

**EASED 4 EDGES** Edges are softened with a light radius.