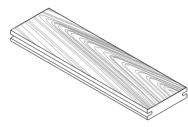

# **Thermally Modified Oak**— Autumn

Watershed Collection

## **Product Information**

Oak transformed to elegantly meet the demands of exterior applications. The thermal modification process uses only heat and steam to achieve increased durability and longevity, requiring no chemicals. Our Autumn finish retains rich brown tones as it weathers. This wood is equal parts beautiful, sustainable, and hard-wearing.

### MATERIAL PROGRESSION

Our Autumn finish matures from a deep chestnut brown to a warm earth tone that shows off the contrast of the wood grain. Maintaining a deeper brown hue is possible through an easy reapplication of finish. Frequency of maintenance depends upon your desired look and exposure conditions.