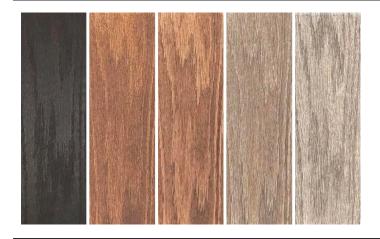

### MATERIAL PROGRESSION

Our Autumn finish matures from a deep chestnut brown to a warm earth tone that shows off the contrast of the wood grain. Maintaining a deeper brown hue is possible through an easy reapplication of finish. Frequency of maintenance depends upon your desired look and exposure conditions.