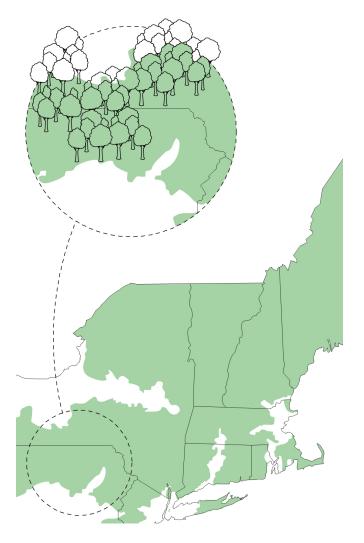

# Source

Harvested from Northeast forests in coordination with sustainable management plans that support long-term forest health & biodiversity.

## Impact

Timber from regenerative forestry practices in local forests is a sustainable alternative to tropical hardwoods.