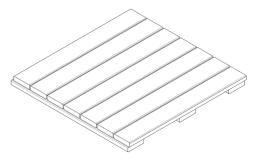

#### SELECT YOUR SPECS

| Format    | Construction            | Profile       | Thickness | Width      | Length     |
|-----------|-------------------------|---------------|-----------|------------|------------|
| Deck Tile | Straight<br>Herringbone | Eased 4 Edges | 1-1/2"    | 2'- 1-5/8" | 2'- 1-5/8" |
| • • •     |                         |               |           |            |            |

#### Common Spec\*

Straight Tile | Eased 4 Edges | 1-1/2" Thickness | 2'- 1-5/8" x 2'- 1-5/8"

STRAIGHT TILE

Made from 3/4" x 3-1/2" standard boards, eased on four edges.

HERRINGBONE TILE

Made from 3/4" x 3-1/2" standard boards, eased on four edges. Allows for multiple layouts, inquire for more details.