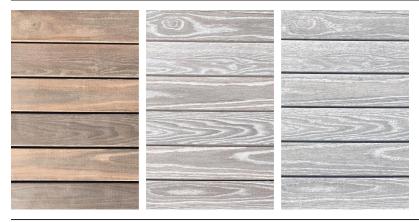

# **Product Information**

Oak transformed to elegantly meet the demands of exterior applications. The thermal modification process uses only heat and steam to achieve increased durability and longevity, requiring no chemicals. Our Slate finish underscores the Oak's natural hues, quickly maturing into a brilliant silver. This wood is equal parts beautiful, sustainable, and hard-wearing.

#### MATERIAL PROGRESSION

Our Slate finish underscores and expedites the natural graying of the wood over time, maturing from its initial brown into a brilliant silver patina. Designed to achieve a weathered look with unmatched authenticity and minimal maintenance.