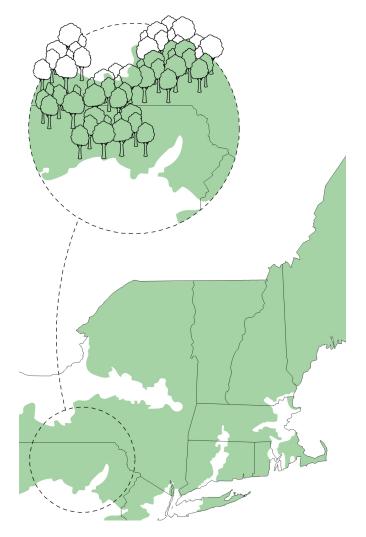

## Source

Harvested from Northeast forests in coordination with sustainable management plans that support long-term forest health & biodiversity.

### Impact

Timber from regenerative forestry practices in local forests is a sustainable alternative to tropical hardwoods.

228 India Street Brooklyn, NY 11222 347.987.4553