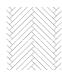

#### Common Spec\*

Straight Tile | Eased 4 Edges | 1-1/2" Thickness | 2'- 1-5/8" x 2'- 1-5/8"

STRAIGHT TILE

Made from 3/4" x 3-1/2" standard boards, eased on four edges.

HERRINGBONE TILE

Made from 3/4" x 3-1/2" standard boards, eased on four edges. Allows for multiple layouts, inquire for more details.

#### PATTERNS

We offer a variety of patterns such as chevron and herringbone, tailored to suit the dimensions of each room.