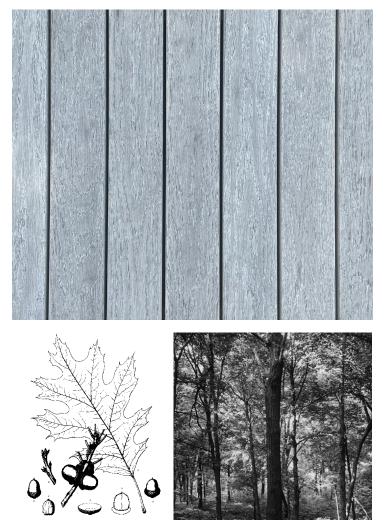

# **Product Information**

Oak transformed to elegantly meet the demands of exterior applications. The thermal modification process uses only heat and steam to achieve increased durability and longevity, requiring no chemicals. Our Slate finish underscores the Oak's natural hues, quickly maturing into a brilliant silver. This wood is equal parts beautiful, sustainable, and hard-wearing.

## Source

Harvested from Northeast forests in coordination with sustainable management plans that support long-term forest health & biodiversity.

### Impact

Timber from regenerative forestry practices in local forests is a sustainable alternative to tropical hardwoods.

228 India Street Brooklyn, NY 11222 347.987.4553