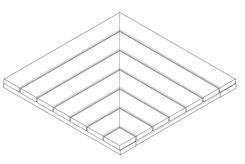

#### SELECT YOUR SPECS

| Format    | Construction            | Profile       | Thickness | Width      | Length     |
|-----------|-------------------------|---------------|-----------|------------|------------|
| Deck Tile | Straight<br>Herringbone | Eased 4 Edges | 1-1/2"    | 2'- 1-5/8" | 2'- 1-5/8" |
| • • •     |                         |               |           |            |            |

#### Common Spec\*

Straight Tile | Eased 4 Edges | 1-1/2" Thickness | 2'- 1-5/8" x 2'- 1-5/8"

STRAIGHT TILE

Made from 3/4" x 3-1/2" standard boards, eased on four edges.

HERRINGBONE TILE

Made from 3/4" x 3-1/2" standard boards, eased on four edges. Allows for multiple layouts, inquire for more details.