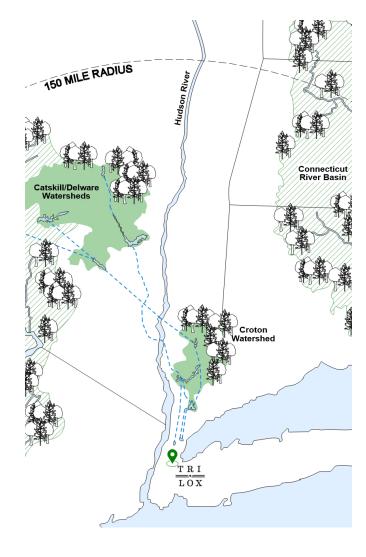

### Source

Harvested from Northeast forests in coordination with sustainable management plans that support long-term forest health & biodiversity.