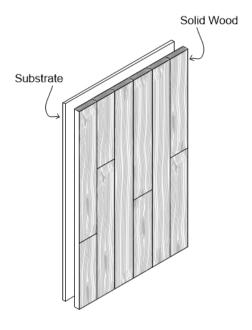

#### Common Spec\*

Solid Panel | FSC® Plywood Substrate | Hand Eased Edge | 1-1/4" Thickness | 30" Width x 96" Length

**SOLID PANEL** 

Shop-fabricated panel made of solid wood planks fastened to a substrate for ease of installation.