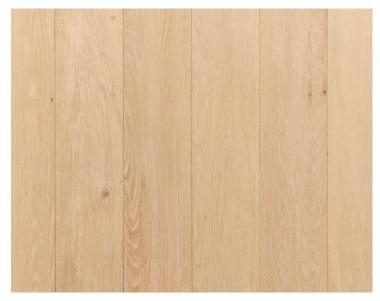

### White Oak — Neutral

### **Product Information**

This versatile, hard-wearing White Oak is sourced from sustainably managed working forests in our Northeast region. Our Neutral finish celebrates the dynamic grain and warmth of the wood while the subdued tone works across a full range of classic and contemporary designs.